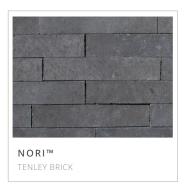

## INTRODUCING TENLEY BRICK™

Developed in close collaboration with a community of architects, designers, and builders, Tenley Brick enhances the clean-cut shape of a linear brick with contemporary colorways for unparalleled versatility in a broad range of applications. This profile boasts simple, slender, lengths and natural textural details with defined edges.

In contrast to more tumbled rock surfaces that call back to the old-world haracter of more traditional structures, the clean lines of Tenley Brick are intricately fashioned for more contemporary applications, drawing attention to the horizontal and vertical layout along the wall. Its sleek silhouette provides specifiers with dynamic potential, to explore unique bond and patterning options.

This profile can be installed using a drystack technique or a grouted finish.

A variety of neutral color gradients incorporate subtle tonal transitions for an expressive aesthetic that feels both contemporary and organic.