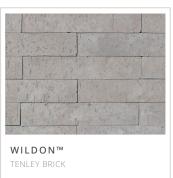

## INTRODUCING TENLEY BRICK™

Developed in close collaboration with a community of architects, designers, and builders, Tenley Brick enhances the clean-cut shape of a linear brick with contemporary colorways for unparalleled versatility in a broad range of applications. This profile boasts simple, slender, lengths and natural textural details with defined edges.

In contrast to more tumbled rock surfaces that call back to the old-world haracter of more traditional structures, the clean lines of Tenley Brick are intricately fashioned for more contemporary applications, drawing attention to the horizontal and vertical layout along the wall. Its sleek silhouette provides specifiers with dynamic potential, to explore unique bond and patterning options.

This profile can be installed using a drystack technique or a grouted finish.

A variety of neutral color gradients incorporate subtle tonal transitions for an expressive aesthetic that feels both contemporary and organic.