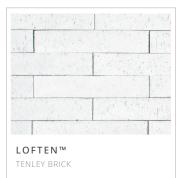

## INTRODUCING TENLEY BRICK™

Developed in close collaboration with a community of architects, designers, and builders, Tenley Brick enhances the clean-cut shape of a linear brick with contemporary colorways for unparalleled versatility in a broad range of applications. This profile boasts simple, slender, lengths and natural textural details with defined edges.

In contrast to more tumbled rock surfaces that call back to the old-world haracter of more traditional structures, the clean lines of Tenley Brick are intricately fashioned for more contemporary applications, drawing attention to the horizontal and vertical layout along the wall. Its sleek silhouette provides specifiers with dynamic potential, to explore unique bond and patterning options.

This profile can be installed using a drystack technique or a grouted finish.

A variety of neutral color gradients incorporate subtle tonal transitions for an expressive aesthetic that feels both contemporary and organic.

**DIMENSIONS: 2.25" H X 10.5" W** 