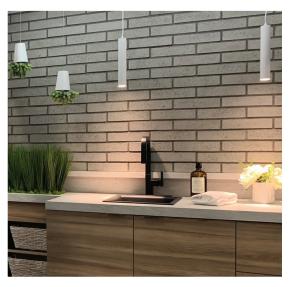

## INTRODUCING TENLEY BRICK™

Developed in close collaboration with a community of architects, designers, and builders, Tenley Brick enhances the clean-cut shape of a linear brick with contemporary colorways for unparalleled versatility in a broad range of applications. This profile boasts simple, slender, lengths and natural textural details with defined edges.

In contrast to more tumbled rock surfaces that call back to the old-world haracter of more traditional structures, the clean lines of Tenley Brick are intricately fashioned for more contemporary applications, drawing attention to the horizontal and vertical layout along the wall. Its sleek silhouette provides specifiers with dynamic potential, to explore unique bond and patterning options.

This profile can be installed using a drystack technique or a grouted finish.

A variety of neutral color gradients incorporate subtle tonal transitions for an expressive aesthetic that feels both contemporary and organic.