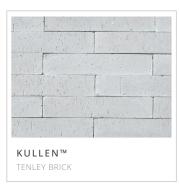

## INTRODUCING TENLEY BRICK™

Developed in close collaboration with a community of architects, designers, and builders, Tenley Brick enhances the clean-cut shape of a linear brick with contemporary colorways for unparalleled versatility in a broad range of applications. This profile boasts simple, slender, lengths and natural textural details with defined edges.

In contrast to more tumbled rock surfaces that call back to the old-world haracter of more traditional structures, the clean lines of Tenley Brick are intricately fashioned for more contemporary applications, drawing attention to the horizontal and vertical layout along the wall. Its sleek silhouette provides specifiers with dynamic potential, to explore unique bond and patterning options.

This profile can be installed using a drystack technique or a grouted finish.

A variety of neutral color gradients incorporate subtle tonal transitions for an expressive aesthetic that feels both contemporary and organic.

**DIMENSIONS: 2.25" H X 10.5" W** 