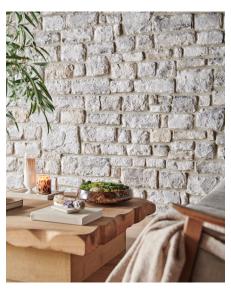

## GRAND BANKS™ LIMESTONE

Discover the newest color paelette in Eldorado Stone's Limestone veneer collection.

A HARMONY OF CONTEMPORARY + TRADITIONAL

Grand Banks Limestone's versatile color palette adds an energized sensibility to the enduring aesthetic of old-worn stonework textures. The soft, earthy neutrals provide new options for exploring the refined subtleties of color, depth and dimension in a variety of designs.

GRAND BANKS MIXES A VARIETY OF CONTEMPORARY COLOR TONES — RUST, CREAM, AND SILVERY-BLUE — ON A TRADTITIONAL-STYLE TEXTURED SURFACE.

GRAND BANKS

The Limestone profile from Eldorado Stone is a tailored stone that conveys a traditional formality. It is hand-dressed to provide a chiseled, textured stone shape roughhewn into a rectangular ashlar profile.