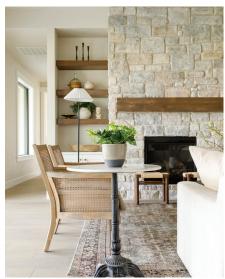

## GRAND BANKS™ LIMESTONE

Discover the newest color paelette in Eldorado Stone's Limestone veneer collection.

A HARMONY OF CONTEMPORARY + TRADITIONAL

Grand Banks Limestone's versatile color palette adds an energized sensibility to the enduring aesthetic of old-worn stonework textures. The soft, earthy neutrals provide new options for exploring the refined subtleties of color, depth and dimension in a variety of designs.

GRAND BANKS MIXES A VARIETY OF CONTEMPORARY COLOR TONES — RUST, CREAM, AND SILVERY-BLUE — ON A TRADTITIONAL-STYLE TEXTURED SURFACE.

GRAND BANKS

The Limestone profile from Eldorado Stone is a tailored stone that conveys a traditional formality. It is hand-dressed to provide a chiseled, textured stone shape roughhewn into a rectangular ashlar profile.