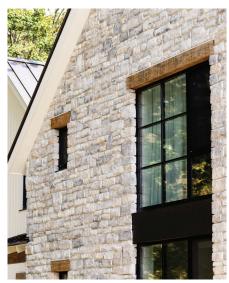

## GRAND BANKS™ LIMESTONE

Discover the newest color paelette in Eldorado Stone's Limestone veneer collection.

A HARMONY OF CONTEMPORARY + TRADITIONAL

Grand Banks Limestone's versatile color palette adds an energized sensibility to the enduring aesthetic of old-worn stonework textures. The soft, earthy neutrals provide new options for exploring the refined subtleties of color, depth and dimension in a variety of designs.

GRAND BANKS MIXES A VARIETY OF CONTEMPORARY COLOR TONES — RUST, CREAM, AND SILVERY-BLUE — ON A TRADTITIONAL-STYLE TEXTURED SURFACE.

GRAND BANKS

The Limestone profile from Eldorado Stone is a tailored stone that conveys a traditional formality. It is hand-dressed to provide a chiseled, textured stone shape roughhewn into a rectangular ashlar profile.

DIMENSIONS: 2.25" - 8" H x 3.5" - 17" L

Learn more at eldoradostone.com