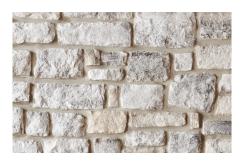

## GRAND BANKS™ LIMESTONE

Discover the newest color paelette in Eldorado Stone's Limestone veneer collection.

A HARMONY OF CONTEMPORARY + TRADITIONAL

Grand Banks Limestone's versatile color palette adds an energized sensibility to the enduring aesthetic of old-worn stonework textures. The soft, earthy neutrals provide new options for exploring the refined subtleties of color, depth and dimension in a variety of designs.

GRAND BANKS MIXES A VARIETY OF CONTEMPORARY COLOR TONES — RUST, CREAM, AND SILVERY-BLUE — ON A TRADTITIONAL-STYLE TEXTURED SURFACE.

GRAND BANKS

The Limestone profile from Eldorado Stone is a tailored stone that conveys a traditional formality. It is hand-dressed to provide a chiseled, textured stone shape roughhewn into a rectangular ashlar profile.

DIMENSIONS: 2.25" - 8" H x 3.5" - 17" L

Learn more at eldoradostone.com